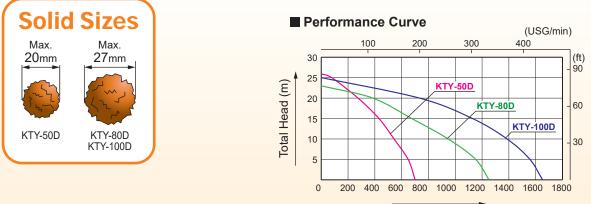

## Specification

|                       | Model                     | KTY-50D                                                       | KTY-80D                    | KTY-100D                  |
|-----------------------|---------------------------|---------------------------------------------------------------|----------------------------|---------------------------|
| PUMP                  | Connection Dia            | 50mm (2")                                                     | 80mm (3")                  | 100mm (4")                |
|                       | Connection Thread         | Outer Pipe Thread BSP                                         |                            |                           |
|                       | Total Head                | 24 m (79 ft)                                                  | 23 m (75 ft)               | 27 m (89 ft)              |
|                       | Discharge Volume          | 650 L/min (171 USG/min)                                       | 1250 L/min (330 USG/min)   | 1600 L/min (422 USG/min)  |
|                       | Max. Suction Lift         | 8 m (26 ft)                                                   |                            |                           |
| ENGINE                | Туре                      | Forced Air-Cooled 4-stroke Diesel Engine                      |                            |                           |
|                       | Model                     | Yanmar L48N6                                                  | Yanmar L70N6               | Yanmar L100N6             |
|                       | Displacement              | 219 cc                                                        | 320 cc                     | 435 cc                    |
|                       | Rated Output              | 3.1 kW (4.2 PS) / 3600 rpm                                    | 4.4 kW (6.0 PS) / 3600 rpm | 6.6 kW (9.0PS) / 3600 rpm |
|                       | Max. Output               | 3.5 kW (4.7 PS) / 3600 rpm                                    | 4.9 kW (6.7 PS) / 3600 rpm | 7.4 kW (10 PS) / 3600 rpm |
|                       | Fuel                      | Diesel fuel                                                   |                            |                           |
|                       | Fuel Tank Capacity        | Tank size: 13L (3.4USG) / Usage level: 11L (2.9USG)           |                            |                           |
|                       | Continuous Operating Time | Approx. 10.6 hrs                                              | Approx. 7.7 hrs            | Approx. 5.0 hrs           |
|                       | Starting Method           | Recoil Starter                                                |                            |                           |
| Standard Accessories  |                           | 1 Strainer, 2 Hose Couplings, 3 Hose Bands, 1 Engine Tool Set |                            |                           |
| Net Weight            |                           | 63.4 kg (139.8 lbs)                                           | 82.4 kg (181.7 lbs)        | 108.5 kg (239.2 lbs)      |
| Gross Weight          |                           | 70.1 kg (154.5 lbs)                                           | 90.3 kg (199.1 lbs)        | 118.4 kg (261 lbs)        |
| Dimensions L×W×H (mm) |                           | 708 × 513 × 713                                               | 723 × 523 × 768            | 758 × 548 × 778           |
| Packing Unit          |                           | 1                                                             |                            |                           |