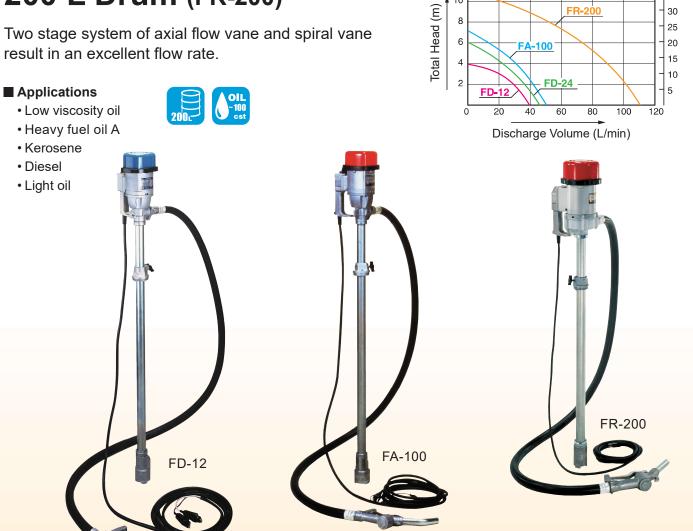

## **Powerful "FILL PUMP" Only 2 Minutes to Empty** 200 L Drum (FR-200)

Two stage system of axial flow vane and spiral vane result in an excellent flow rate.

\* These pumps are not designed for use with liquids with low flash-point, such as gasoline, etc.

Performance Curve

12

10

8

6

10

15

20

FR-200

25

(USG/min)

(ft)

<u>4</u>0

35

30

25

20

. ЗО